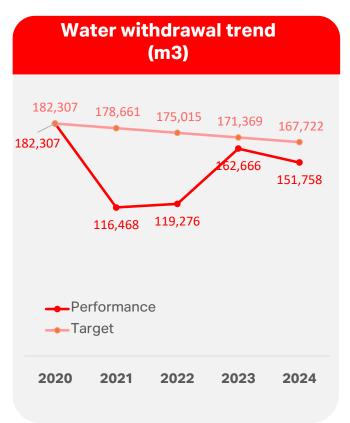

### Water Withdrawal

Reduce water withdrawal by 20% by 2030 compared to the base year 2020.

#### **Summary Performance 2024**

1. Electricity Consumption (office building) was reduced by 21%, compared to the base year 2020.

2. Water withdrawal (office building) was reduced by 17%, compared to the base year 2020.