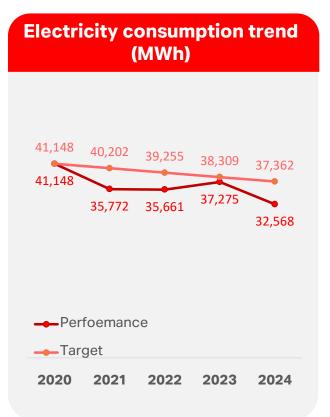

#### **Summary Performance 2024**

1. Electricity Consumption (office building) was reduced by 21%, compared to the base year 2020.

2. Water withdrawal (office building) was reduced by 17%, compared to the base year 2020.