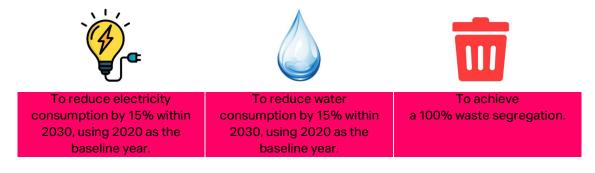

True has set ambitious goals for Environmental Management System (EMS) as follows:

## SUMMARY PERFORMANCE

 Electricity Consumption in 2023: Electricity Consumption (office building) was reduced by 9.4%, compared with 2020

2. Water Consumption in 2023: Water Consumption (office building) was reduced by 11%, compared with 2020.

3. Waste Segregation: Achieve a 100% waste segregation at 8 office building.

Certificate TH18/11079

The management system of