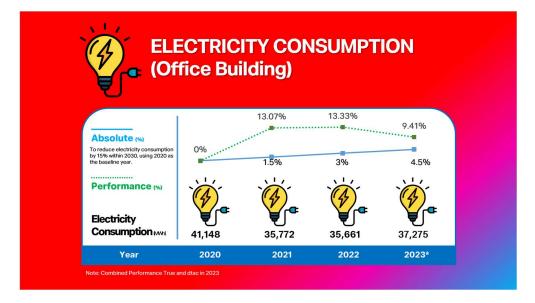

## SUMMARY PERFORMANCE

 Electricity Consumption in 2023: Electricity Consumption (office building) was reduced by 9.4%, compared with 2020

2. Water Consumption in 2023: Water Consumption (office building) was reduced by 11%, compared with 2020.