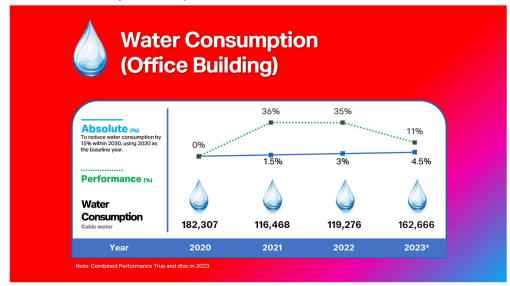

## SUMMARY PERFORMANCE

 Electricity Consumption in 2023: Electricity Consumption (office building) was reduced by 9.4%, compared with 2020

2. Water Consumption in 2023: Water Consumption (office building) was reduced by 11%, compared with 2020.